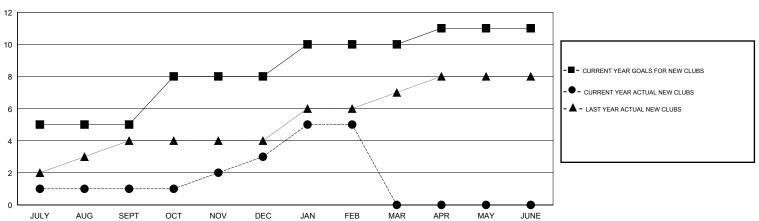

JULY/AUG/SEPT

OCT/NOV/DEC

JAN/FEB/MAR

APR/MAY/JUNE

3

2

1

# MONTHLY MEMBERSHIP PROGRESS REPORT

## District 324A1

Results as of: 2/28/2017

156

64

0

#### **ER GURUNATHAN LOCATION INDIA GMT CA** Clubs Members RESULTS FOR 2016-2017 RESULTS FOR 2016-2017 NEW CLUBS NEW CLUB GOAL DROPPED CLUBS NEW MEMBER GROWTH NEW MEMBER DROPPED QUARTER QUARTER NET GOAL (not reinstated GROWTH ACTUAL (not MEMBERS ACTUAL or transfers) reinstated or transfers) (including transfers) 5 0 200 305 819

JULY/AUG/SEPT

OCT/NOV/DEC

JAN/FEB/MAR

APR/MAY/JUNE

290

160

-420

394

449

0

### GOALS AND ACTUAL NEW CLUBS CUMULATIVE

1

0

2

2

0



## GOALS AND ACTUAL MEMBERS CUMULATIVE



| DROPPED CLUBS: 2  DROPPED MEMBERS |           | 155 CLUBS OF 167 ADDED 1 OR MORE NEW MEMBERS | GENDER DISTRII<br>MALE<br>FEMALE   | BUTION<br>4,492 (69.64%)<br>1,958 (30.36%) |       |
|-----------------------------------|-----------|----------------------------------------------|------------------------------------|--------------------------------------------|-------|
| DECEASED                          | 12        | CLICK HERE FOR CUMULATIVE                    | TOTAL FAMILY UNIT MEMBERS          |                                            | 1,483 |
| CLUB CANCELLED OTHER              | 32<br>995 | MEMBERSHIP DATA                              | FAMILY MEMBERS PAYING HALF 77 DUES |                                            | 779   |
| TOTAL