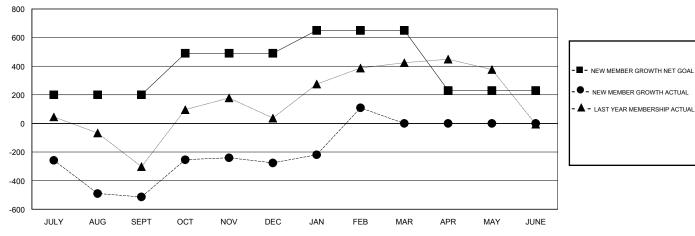

## GOALS AND ACTUAL MEMBERS CUMULATIVE

| DROPPED CLUBS: 2  DROPPED MEMBERS |           | 155 CLUBS OF 167 ADDED 1 OR MORE NEW MEMBERS | GENDER DISTRII<br>MALE<br>FEMALE   | BUTION<br>4,492 (69.64%)<br>1,958 (30.36%) |       |
|-----------------------------------|-----------|----------------------------------------------|------------------------------------|--------------------------------------------|-------|
| DECEASED                          | 12        | CLICK HERE FOR CUMULATIVE                    | TOTAL FAMILY UNIT MEMBERS          |                                            | 1,483 |
| CLUB CANCELLED OTHER              | 32<br>995 | MEMBERSHIP DATA                              | FAMILY MEMBERS PAYING HALF 77 DUES |                                            | 779   |
| TOTAL                             | 1,039     |                                              |                                    |                                            |       |